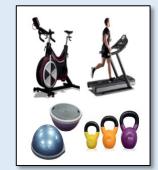

**MSK Physio** - New full function Gym for MSK and Community Nursing Patients and Staff Wellbeing £27,250

MSK Physio - Tendon Shockwave £7,000

Stroke - Assisted Therapy Software £8,000

**Stroke** - Therapy Garden in need of upgrade £1,000